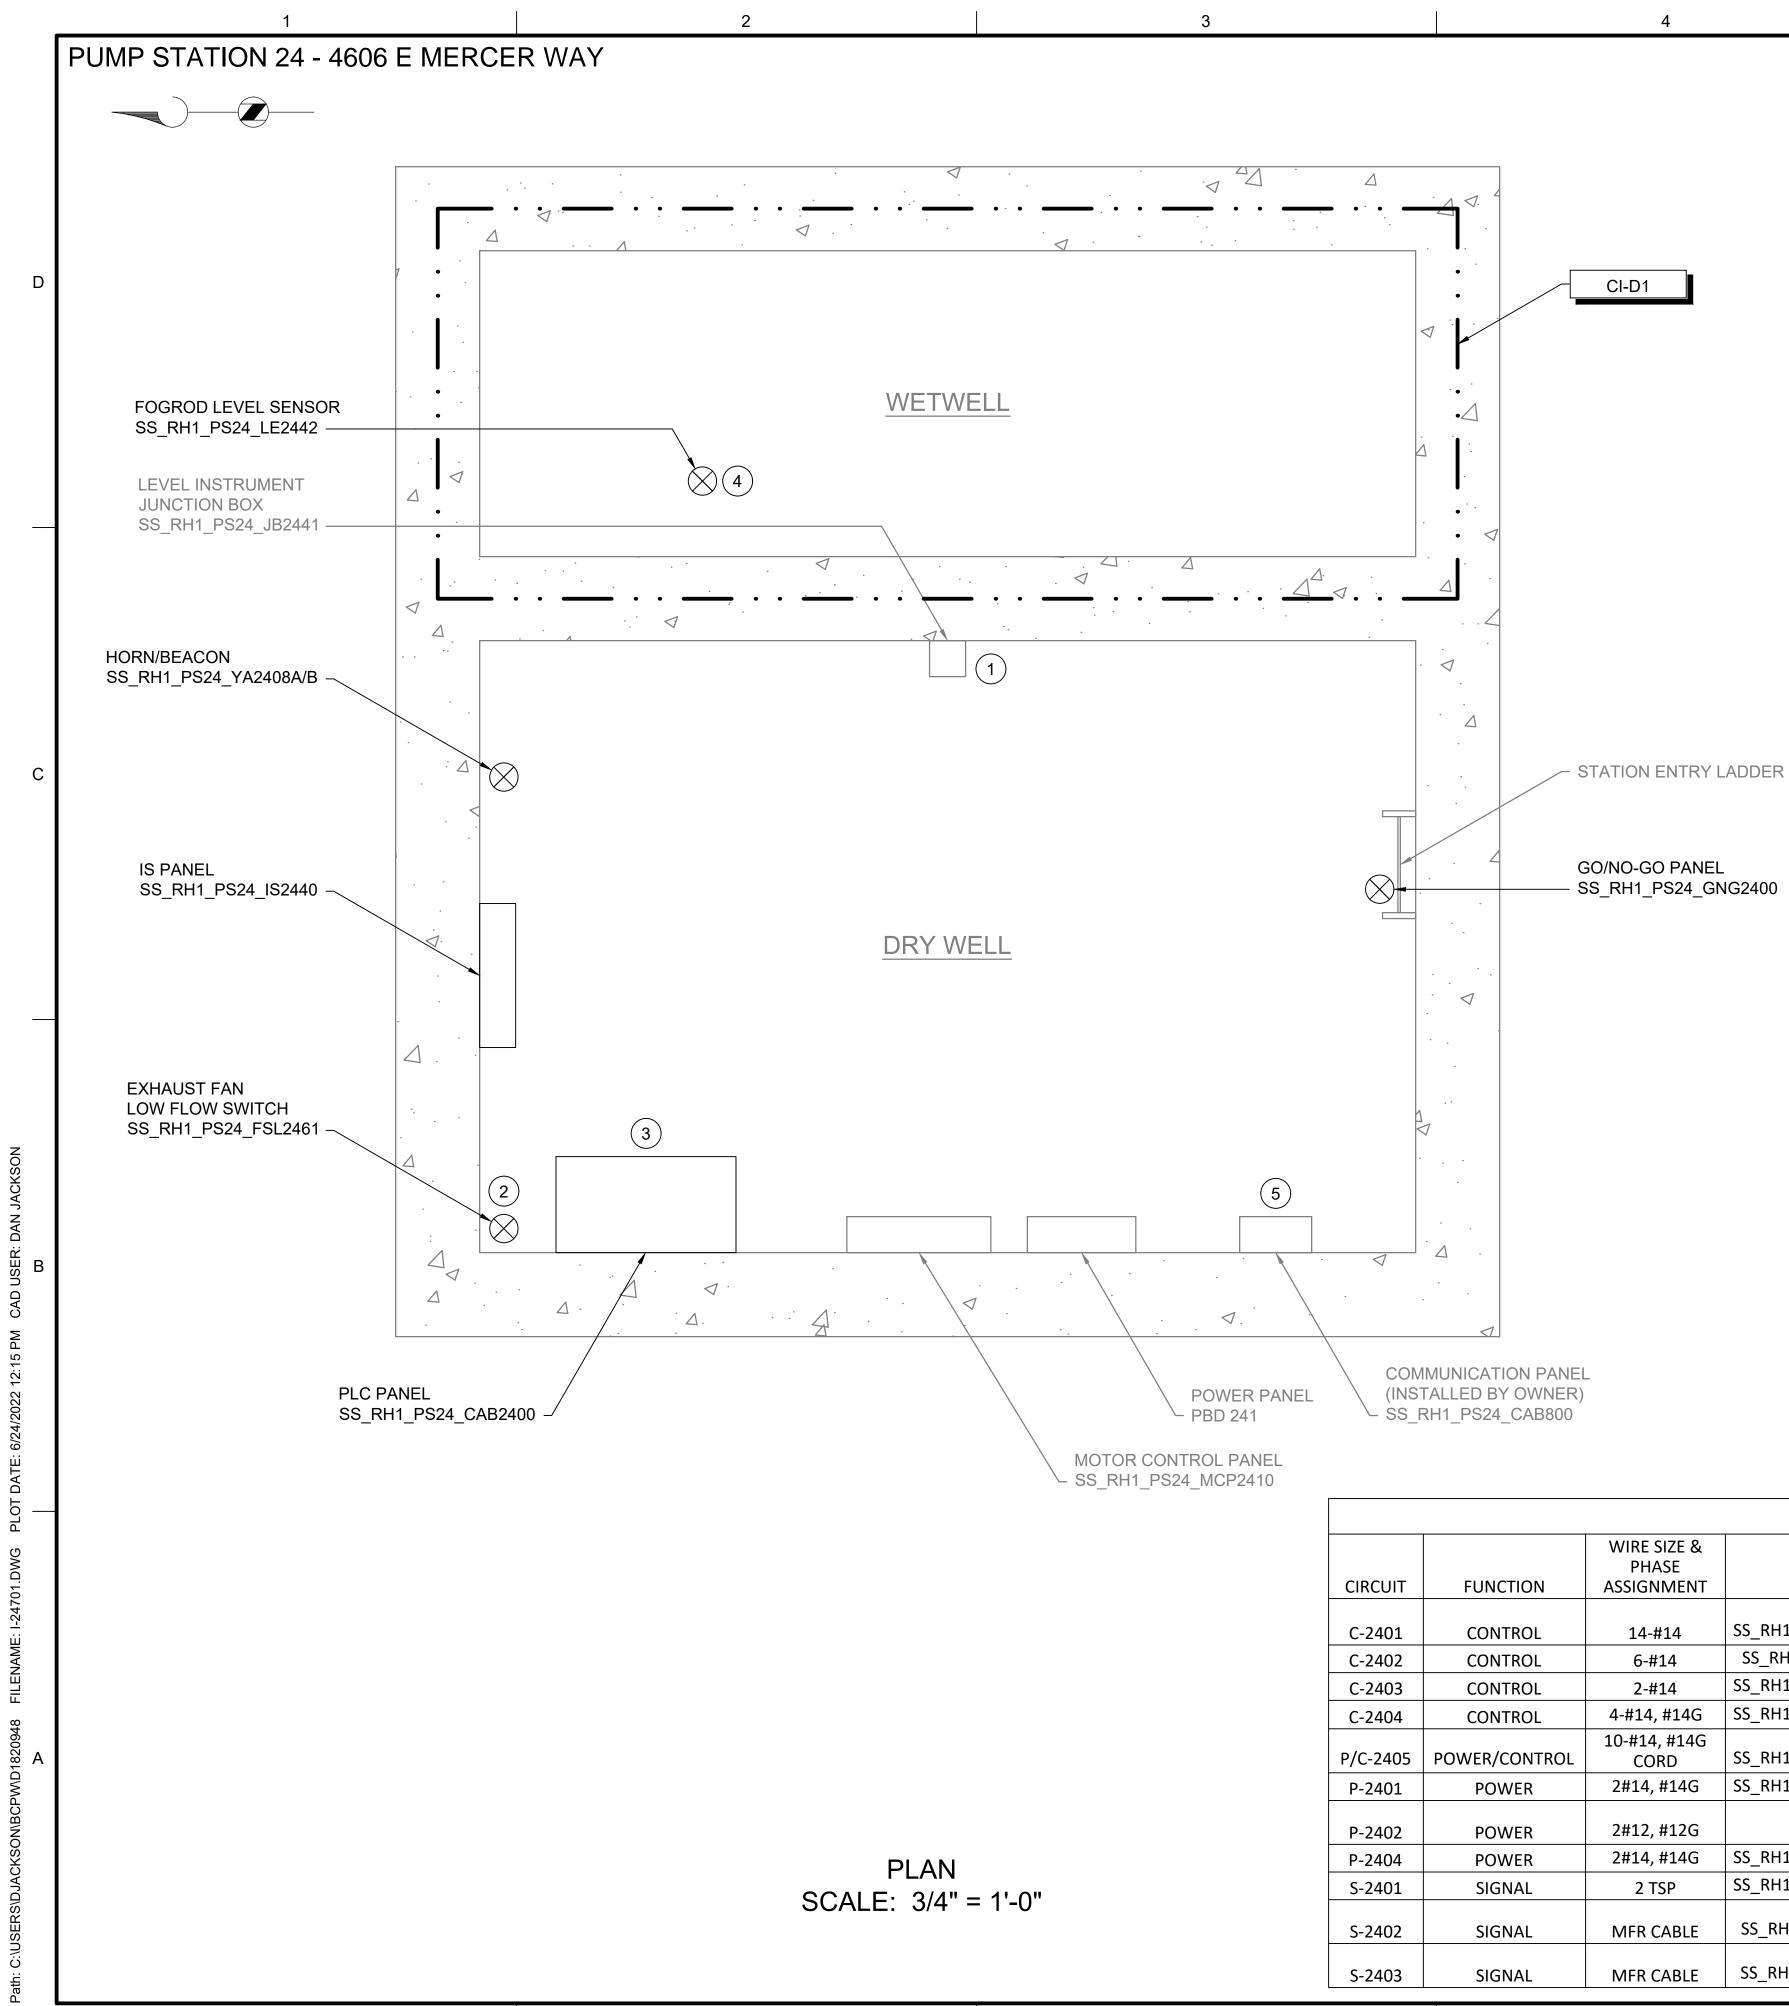

|          |               | CIRCUIT & RACEWAY SCHEDULE         |                     |                       |                 |               |  |  |
|----------|---------------|------------------------------------|---------------------|-----------------------|-----------------|---------------|--|--|
| CIRCUIT  | FUNCTION      | WIRE SIZE &<br>PHASE<br>ASSIGNMENT | FROM                | ТО                    | RACEWAY<br>SIZE |               |  |  |
| C-2401   | CONTROL       | 14-#14                             | SS_RH1_PS24_CAB2400 | SS_RH1_PS24_IS2440    | 3/4"            | LEVEL<br>N    |  |  |
| C-2402   | CONTROL       | 6-#14                              | SS_RH1_PS24_IS2440  | SS_RH1_PS24_MCP2410   | 3/4"            | (             |  |  |
| C-2403   | CONTROL       | 2-#14                              | SS_RH1_PS24_CAB2400 | SS_RH1_PS24_FSL2461   | 3/4"            | EXHA          |  |  |
| C-2404   | CONTROL       | 4-#14 <i>,</i> #14G                | SS_RH1_PS24_CAB2400 | SS_RH1_PS24_YA2408A/B | 3/4"            | HORN/         |  |  |
| P/C-2405 | POWER/CONTROL | 10-#14, #14G<br>CORD               | SS_RH1_PS24_CAB2400 | SS_RH1_PS24_GNG2400   | -               | POWE          |  |  |
| P-2401   | POWER         | 2#14, #14G                         | SS_RH1_PS24_CAB2400 | SS_RH1_PS24_IS2440    | 3/4"            | 24VDC P       |  |  |
| P-2402   | POWER         | 2#12, #12G                         | PBD241              | SS_RH1_PS24_IS2440    | 3/4"            | 120VAC        |  |  |
| P-2404   | POWER         | 2#14, #14G                         | SS_RH1_PS24_CAB2400 | SS_RH1_PS24_FSL2461   | 3/4"            | POWER         |  |  |
| S-2401   | SIGNAL        | 2 TSP                              | SS_RH1_PS24_CAB2400 | SS_RH1_PS24_IS2440    | 3/4"            |               |  |  |
| S-2402   | SIGNAL        | MFR CABLE                          | SS_RH1_PS24_JB2441  | SS_RH1_PS24_IS2440    | 3/4"            | PRIMA<br>COND |  |  |
| S-2403   | SIGNAL        | MFR CABLE                          | SS_RH1_PS24_LE2442  | SS_RH1_PS24_IS2440    | 3/4"            | SECOND.       |  |  |
|          |               | 4                                  |                     | 5                     |                 |               |  |  |

|                                                              |                                                                                                                                           |                    | 6                                                                      |       |                                          |                                               |   |  |
|--------------------------------------------------------------|-------------------------------------------------------------------------------------------------------------------------------------------|--------------------|------------------------------------------------------------------------|-------|------------------------------------------|-----------------------------------------------|---|--|
|                                                              | GE                                                                                                                                        |                    | OTES:                                                                  |       |                                          |                                               | ] |  |
|                                                              | 1. PLAN DRAWING IS PARTIAL<br>REPRESENTATION OF THE SITE AND IS<br>ONLY INTENDED TO PROVIDE DETAILS<br>RELATED TO THE SCOPE OF THIS WORK. |                    |                                                                        |       | Brown AND<br>Caldwell<br>701 PIKE STREET |                                               |   |  |
|                                                              | 2. REFERENCE AS-BUILT RECORD DRAWING<br>BY CAREY & KRAMER CONSULTING                                                                      |                    |                                                                        |       | SEA                                      | SUITE 1200                                    |   |  |
|                                                              | ENGINEERS, DRAWING NUMBER<br>6223-M318.2, SHEET 19 OF 32 FOR<br>ELEVATIONS RELATED TO WIRING AND<br>CONDUIT DEMOLITION.                   |                    |                                                                        |       | PER                                      | RMIT ISSUE                                    | D |  |
|                                                              | 3. REFER TO CIRCUIT & RACEWAY<br>SCHEDULE ON THIS DRAWING FOR NEW<br>WIRING AND CONDUIT WITHIN THE PUMP<br>STATION.                       |                    |                                                                        |       | 1416                                     | S5755                                         |   |  |
| KEY NOTES:                                                   |                                                                                                                                           |                    |                                                                        |       |                                          | PSSIONAL ENGINE                               |   |  |
|                                                              | 1                                                                                                                                         |                    | CTION 26 05 00 FOR CONE<br>UIREMENTS FROM CLAS                         | AI IA | ANN BI                                   |                                               |   |  |
|                                                              | 2                                                                                                                                         | THERMAL FLO        | G I-00004 DETAIL C FOR<br>W SWITCH INSTALLATION<br>STING EXHAUST DUCT. | N     | A A A A A A A A A A A A A A A A A A A    | 55655<br>STORAL ENGLASS                       |   |  |
|                                                              | 3                                                                                                                                         | COMPRESSION        | TION 26 05 00 FOR PLAC<br>N FITTINGS ON EXISTING<br>OUTE TO NEW PANEL. | ING   | OF                                       | MERCERIS                                      | c |  |
|                                                              | 4                                                                                                                                         |                    | WITH OWNER ON FOGRO                                                    |       | CITY                                     | E A                                           |   |  |
|                                                              | 5                                                                                                                                         | APPROXIMATE        | COMMUNICATION PANEL<br>COORDINATE WITH OW<br>MUNICATION PANEL          |       | . 8                                      |                                               |   |  |
|                                                              |                                                                                                                                           |                    |                                                                        |       |                                          | LIC WORKS                                     |   |  |
|                                                              |                                                                                                                                           |                    |                                                                        |       | MEF                                      | CITY OF<br>RCER ISLAND                        |   |  |
|                                                              |                                                                                                                                           |                    |                                                                        |       |                                          | WER SCADA<br>SYSTEMS<br>PLACEMENT             |   |  |
|                                                              |                                                                                                                                           |                    |                                                                        |       | REV DATE                                 | REVISIONS                                     |   |  |
|                                                              |                                                                                                                                           |                    |                                                                        |       |                                          |                                               | B |  |
|                                                              |                                                                                                                                           |                    |                                                                        |       |                                          |                                               |   |  |
|                                                              |                                                                                                                                           |                    |                                                                        |       |                                          |                                               |   |  |
|                                                              |                                                                                                                                           |                    |                                                                        |       |                                          | LINE IS 2 INCHES<br>AT FULL SIZE              |   |  |
|                                                              |                                                                                                                                           |                    |                                                                        |       | DRAWN:<br>CHECKED:                       | DDJ<br>LSL                                    |   |  |
|                                                              |                                                                                                                                           |                    |                                                                        |       | CHECKED:<br>APPROVED:                    | LSL<br>CAB                                    |   |  |
|                                                              | DESCRIPT                                                                                                                                  | ION<br>AULT, PANEL | LOCATION(S)                                                            |       |                                          | FILENAME<br>I-24701.DWG                       |   |  |
| IONITORING, SPARES                                           |                                                                                                                                           | , SPARES           | GRATING LEVEL                                                          |       |                                          | PROJECT NUMBER<br>153585<br>NT PROJECT NUMBER |   |  |
| CALL PUMPS TO RUN<br>AUST FAN FLOW SWITCH                    |                                                                                                                                           |                    | GRATING LEVEL<br>GRATING LEVEL                                         |       |                                          |                                               |   |  |
| RED BEACON FAN ALARM                                         |                                                                                                                                           |                    | GRATING LEVEL                                                          |       | INSTRUMENTATION                          |                                               |   |  |
| ER AND CONTROL TO GNG<br>PANEL                               |                                                                                                                                           | -                  | GRATING LEVEL TO STATION<br>HATCH DOOR                                 |       | PUMF                                     | P STATION 24 -                                | А |  |
| OWER TO IS PANEL MODULE<br>POWER TO IS PANEL POWER<br>SUPPLY |                                                                                                                                           | S PANEL POWER      | GRATING LEVEL                                                          |       |                                          | PLAN                                          |   |  |
| -                                                            | THERMAI                                                                                                                                   | FLOW SWITCH        | GRATING LEVEL                                                          |       |                                          |                                               |   |  |
| RY V                                                         |                                                                                                                                           | LEVEL. *NEW        | GRATING LEVEL                                                          |       | D                                        | RAWING NUMBER                                 | 1 |  |
| OUIT FROM JB TO IS PANEL<br>ARY WETWELL LEVEL. *NEW          |                                                                                                                                           |                    | GRATING LEVEL                                                          |       |                                          | I-24701                                       |   |  |
| ONDUIT IN DRY WELL                                           |                                                                                                                                           |                    | GRATING LEVEL                                                          |       |                                          | SHEET NUMBER<br>XX OF XX                      | 1 |  |